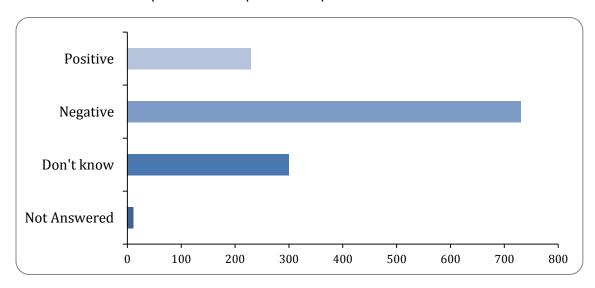

# 10: Do you believe that the proposed introduction of motorcycle parking charges will have a generally positive or negative impact on current permit holders?

#### Permit

There were 1260 responses to this part of the question.

| Option       | Total | Percent |
|--------------|-------|---------|
| Positive     | 229   | 18.02%  |
| Negative     | 731   | 57.51%  |
| Don't know   | 300   | 23.60%  |
| Not Answered | 11    | 0.87%   |