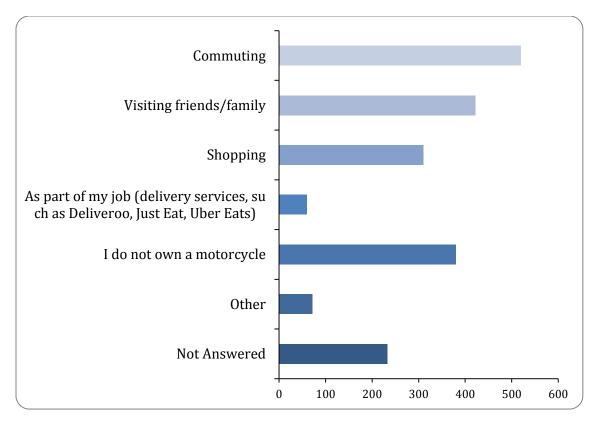

#### If you own a motorcycle what do you use it for

There were 1038 responses to this part of the question.

| Option                                                                        | Total | Percent |
|-------------------------------------------------------------------------------|-------|---------|
| Commuting                                                                     | 520   | 40.91%  |
| Visiting friends/family                                                       | 422   | 33.20%  |
| Shopping                                                                      | 310   | 24.39%  |
| As part of my job (delivery services, such as Deliveroo, Just Eat, Uber Eats) | 60    | 4.72%   |
| I do not own a motorcycle                                                     | 380   | 29.90%  |
| Other                                                                         | 71    | 5.59%   |
| Not Answered                                                                  | 233   | 18.33%  |