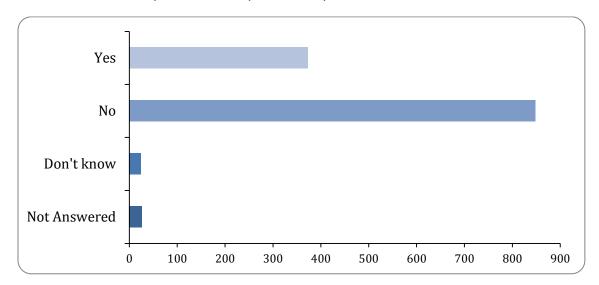

### 8: Do you agree with the proposed introduction of motorcycle parking charges? Agree

There were 1245 responses to this part of the question.

| Option       | Total | Percent |
|--------------|-------|---------|
| Yes          | 373   | 29.35%  |
| No           | 848   | 66.72%  |
| Don't know   | 24    | 1.89%   |
| Not Answered | 26    | 2.05%   |