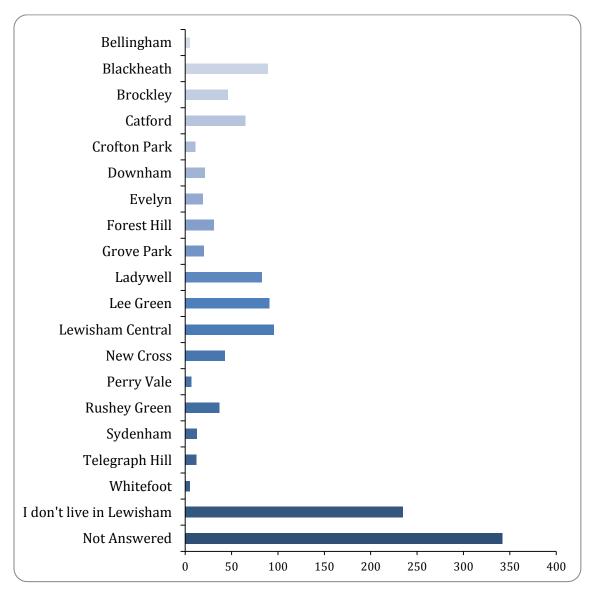

#### 22: If you live in Lewisham, which ward do you live in?

#### Please select an option from the list

There were 929 responses to this part of the question.

| Option       | Total | Percent |
|--------------|-------|---------|
| Bellingham   | 5     | 0.39%   |
| Blackheath   | 89    | 7.00%   |
| Brockley     | 46    | 3.62%   |
| Catford      | 65    | 5.11%   |
| Crofton Park | 11    | 0.87%   |
| Downham      | 21    | 1.65%   |
| Evelyn       | 19    | 1.49%   |
| Forest Hill  | 31    | 2.44%   |

| Grove Park               | 20  | 1.57%  |
|--------------------------|-----|--------|
| Ladywell                 | 83  | 6.53%  |
| Lee Green                | 91  | 7.16%  |
| Lewisham Central         | 96  | 7.55%  |
| New Cross                | 43  | 3.38%  |
| Perry Vale               | 7   | 0.55%  |
| Rushey Green             | 37  | 2.91%  |
| Sydenham                 | 13  | 1.02%  |
| Telegraph Hill           | 12  | 0.94%  |
| Whitefoot                | 5   | 0.39%  |
| I don't live in Lewisham | 235 | 18.49% |
| Not Answered             | 342 | 26.91% |