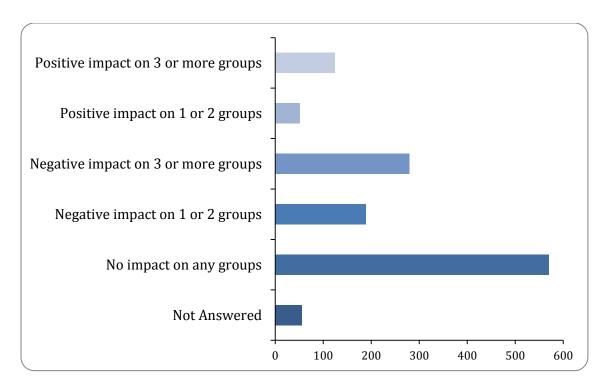

#### Please explain your reasoning below:

There were 766 responses to this part of the question.

13: Do you believe that the introduction of motorcycle parking charges will have a positive, negative or no impact on the above protected characteristic groups?

#### Impact

There were 1215 responses to this part of the question.

| Option                              | Total | Percent |
|-------------------------------------|-------|---------|
| Positive impact on 3 or more groups | 124   | 9.76%   |
| Positive impact on 1 or 2 groups    | 52    | 4.09%   |
| Negative impact on 3 or more groups | 280   | 22.03%  |
| Negative impact on 1 or 2 groups    | 189   | 14.87%  |
| No impact on any groups             | 570   | 44.85%  |
| Not Answered                        | 56    | 4.41%   |