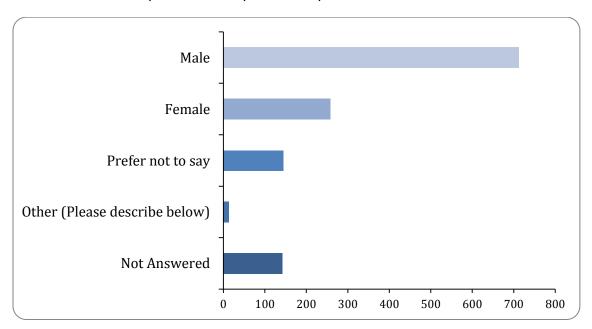

#### 16: What is your sex?

#### Please select one of the following from the dropdown list:

There were 1129 responses to this part of the question.

| Option                        | Total | Percent |
|-------------------------------|-------|---------|
| Male                          | 713   | 56.10%  |
| Female                        | 258   | 20.30%  |
| Prefer not to say             | 145   | 11.41%  |
| Other (Please describe below) | 13    | 1.02%   |
| Not Answered                  | 142   | 11.17%  |