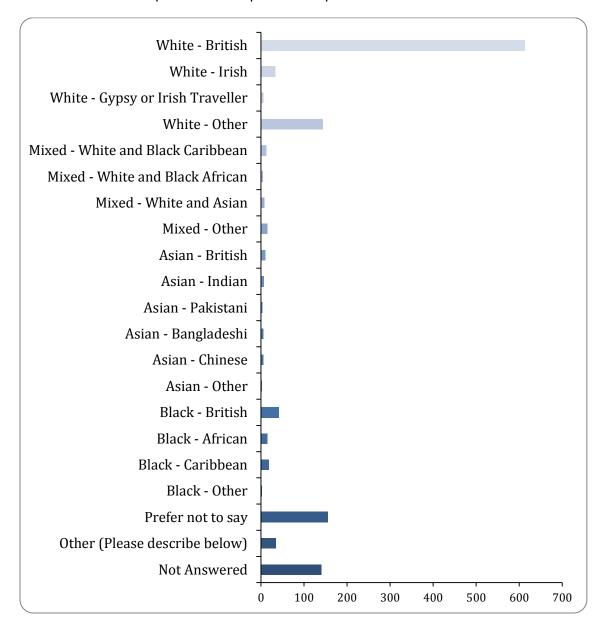

#### 17: What is your ethnicity?

#### **Ethnicity**

There were 1131 responses to this part of the question.

| Option                            | Total | Percent |
|-----------------------------------|-------|---------|
| White - British                   | 613   | 48.23%  |
| White - Irish                     | 34    | 2.68%   |
| White - Gypsy or Irish Traveller  | 5     | 0.39%   |
| White - Other                     | 143   | 11.25%  |
| Mixed - White and Black Caribbean | 12    | 0.94%   |
| Mixed - White and Black African   | 4     | 0.31%   |
| Mixed - White and Asian           | 8     | 0.63%   |
| Mixed - Other                     | 15    | 1.18%   |
| Asian - British                   | 10    | 0.79%   |

| Asian - Indian                | 7   | 0.55%  |
|-------------------------------|-----|--------|
| Asian - Pakistani             | 3   | 0.24%  |
| Asian - Bangladeshi           | 5   | 0.39%  |
| Asian - Chinese               | 5   | 0.39%  |
| Asian - Other                 | 2   | 0.16%  |
| Black - British               | 41  | 3.23%  |
| Black - African               | 14  | 1.10%  |
| Black - Caribbean             | 18  | 1.42%  |
| Black - Other                 | 2   | 0.16%  |
| Prefer not to say             | 155 | 12.20% |
| Other (Please describe below) | 35  | 2.75%  |
| Not Answered                  | 140 | 11.01% |