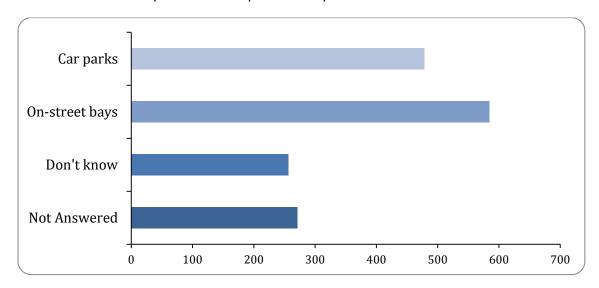

#### 7: Where would you like to see more lockable bays?

#### Which locations for lockable bays

There were 1000 responses to this part of the question.

| Option         | Total | Percent |
|----------------|-------|---------|
| Car parks      | 478   | 37.61%  |
| On-street bays | 585   | 46.03%  |
| Don't know     | 257   | 20.22%  |
| Not Answered   | 271   | 21.32%  |