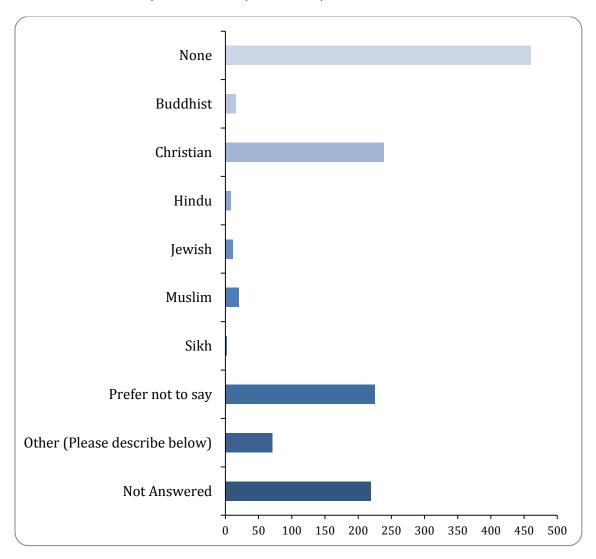

#### Please select one of the following from the dropdown list:

There were 1052 responses to this part of the question.

| Option | Total | Percent |
|--------|-------|---------|
| None   | 460   | 36.19%  |

| Buddhist                      | 16  | 1.26%  |
|-------------------------------|-----|--------|
| Christian                     | 239 | 18.80% |
| Hindu                         | 8   | 0.63%  |
| Jewish                        | 11  | 0.87%  |
| Muslim                        | 20  | 1.57%  |
| Sikh                          | 2   | 0.16%  |
| Prefer not to say             | 225 | 17.70% |
| Other (Please describe below) | 71  | 5.59%  |
| Not Answered                  | 219 | 17.23% |