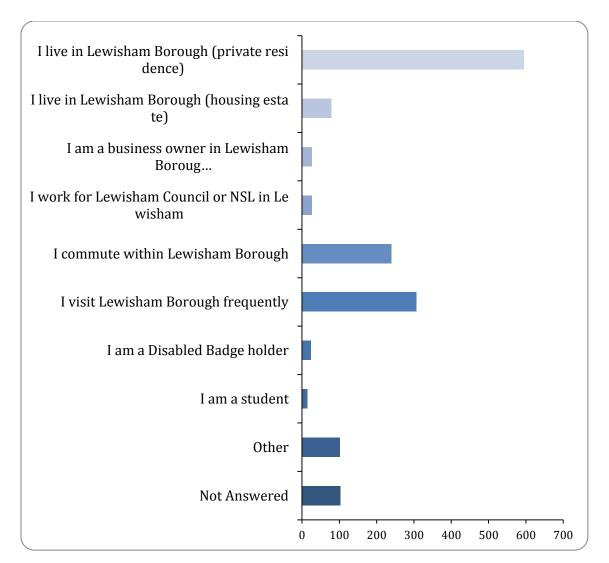

Responses to this survey: 1271

1: In what capacity are you responding to this consultation?

What capacity

There were 1168 responses to this part of the question.

| Option                                         | Total | Percent |
|------------------------------------------------|-------|---------|
| I live in Lewisham Borough (private residence) | 594   | 46.73%  |
| I live in Lewisham Borough (housing estate)    | 78    | 6.14%   |
| I am a business owner in Lewisham Borough      | 26    | 2.05%   |
| I work for Lewisham Council or NSL in Lewisham | 26    | 2.05%   |
| I commute within Lewisham Borough              | 239   | 18.80%  |
| I visit Lewisham Borough frequently            | 307   | 24.15%  |
| I am a Disabled Badge holder                   | 24    | 1.89%   |
| I am a student                                 | 14    | 1.10%   |
| Other                                          | 101   | 7.95%   |
| Not Answered                                   | 103   | 8.10%   |