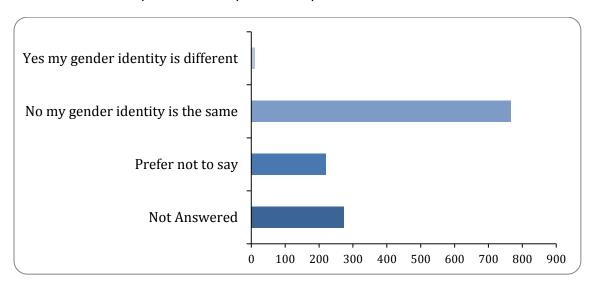

## 21: Is your gender identity different from the gender you were assigned at birth?

#### Transgender

There were 998 responses to this part of the question.

| Option                              | Total | Percent |
|-------------------------------------|-------|---------|
| Yes my gender identity is different | 11    | 0.87%   |
| No my gender identity is the same   | 766   | 60.27%  |
| Prefer not to say                   | 221   | 17.39%  |
| Not Answered                        | 273   | 21.48%  |