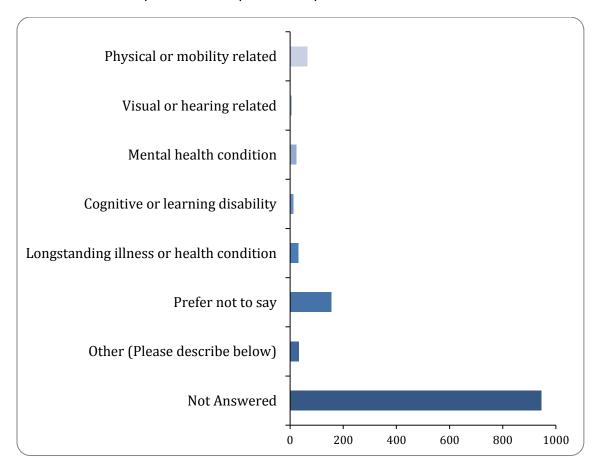

#### Disability Type - How would you describe your disability?

There were 326 responses to this part of the question.

| Option                                   | Total | Percent |
|------------------------------------------|-------|---------|
| Physical or mobility related             | 65    | 5.11%   |
| Visual or hearing related                | 6     | 0.47%   |
| Mental health condition                  | 23    | 1.81%   |
| Cognitive or learning disability         | 12    | 0.94%   |
| Longstanding illness or health condition | 31    | 2.44%   |
| Prefer not to say                        | 156   | 12.27%  |
| Other (Please describe below)            | 33    | 2.60%   |
| Not Answered                             | 945   | 74.35%  |