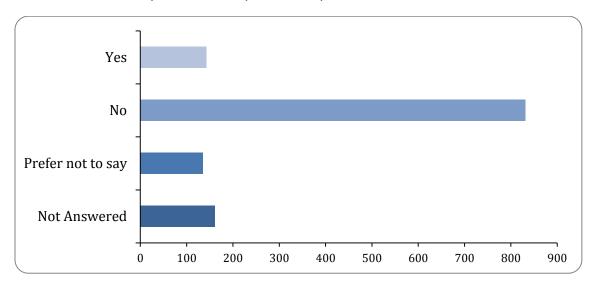

#### **18: Disability**

#### Disability - Do you consider yourself to be a disabled person?

There were 1110 responses to this part of the question.

| Option            | Total | Percent |
|-------------------|-------|---------|
| Yes               | 143   | 11.25%  |
| No                | 832   | 65.46%  |
| Prefer not to say | 135   | 10.62%  |

| Not Answered | 161 | 12.67% |  |
|--------------|-----|--------|--|
|--------------|-----|--------|--|