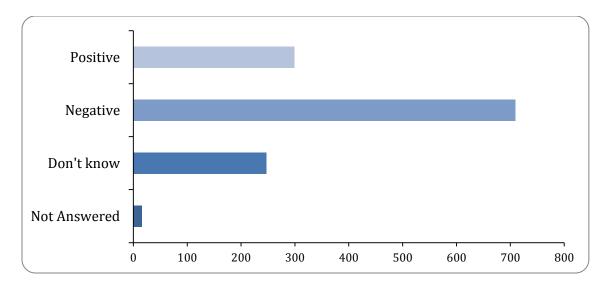

# 12: Do you believe that the proposed introduction of motorcycle parking charges will have a generally positive or negative impact on the environment? Believe

There were 1255 responses to this part of the question.

| Option       | Total | Percent |
|--------------|-------|---------|
| Positive     | 299   | 23.52%  |
| Negative     | 709   | 55.78%  |
| Don't know   | 247   | 19.43%  |
| Not Answered | 16    | 1.26%   |