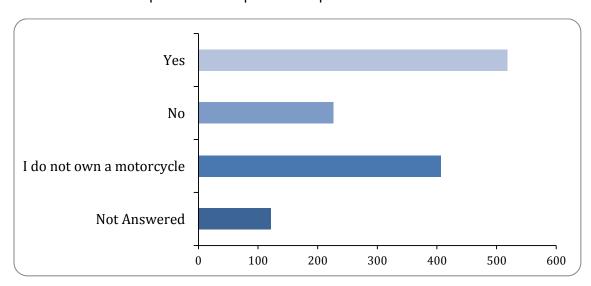

# 6: If you own a motorcycle, do you feel that lockable solo motorcycle bays would increase the safety and security of your vehicle?

#### Solo

There were 1150 responses to this part of the question.

| Option                    | Total | Percent |
|---------------------------|-------|---------|
| Yes                       | 518   | 40.76%  |
| No                        | 226   | 17.78%  |
| I do not own a motorcycle | 406   | 31.94%  |
| Not Answered              | 121   | 9.52%   |