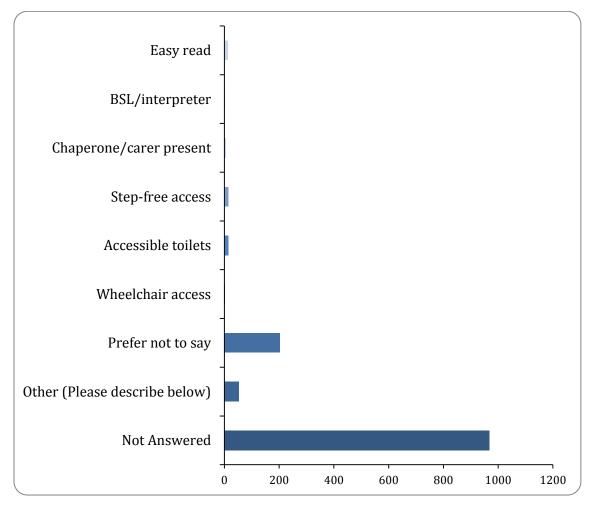

#### Access Requirements - Do you have any access requirements?

There were 303 responses to this part of the question.

| Option                        | Total | Percent |
|-------------------------------|-------|---------|
| Easy read                     | 12    | 0.94%   |
| BSL/interpreter               | 1     | 0.08%   |
| Chaperone/carer present       | 4     | 0.31%   |
| Step-free access              | 14    | 1.10%   |
| Accessible toilets            | 15    | 1.18%   |
| Wheelchair access             | 2     | 0.16%   |
| Prefer not to say             | 203   | 15.97%  |
| Other (Please describe below) | 52    | 4.09%   |
| Not Answered                  | 968   | 76.16%  |