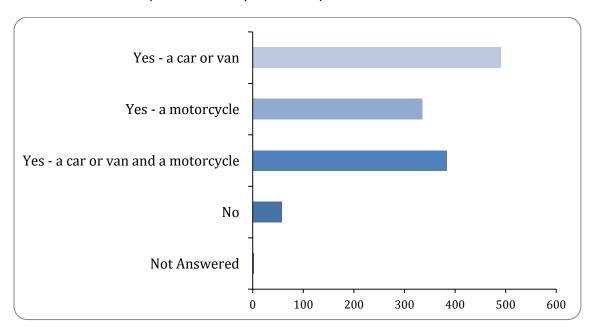

#### Vehicle

There were 1269 responses to this part of the question.

| Option                              | Total | Percent |
|-------------------------------------|-------|---------|
| Yes - a car or van                  | 491   | 38.63%  |
| Yes - a motorcycle                  | 336   | 26.44%  |
| Yes - a car or van and a motorcycle | 384   | 30.21%  |
| No                                  | 58    | 4.56%   |
| Not Answered                        | 2     | 0.16%   |