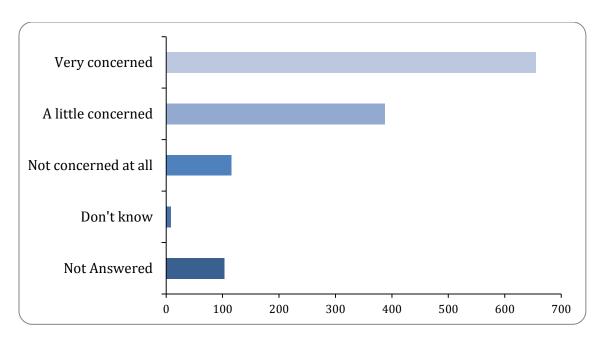

#### 11: Are you concerned about air quality?

#### Air

There were 1168 responses to this part of the question.

| Option               | Total | Percent |
|----------------------|-------|---------|
| Very concerned       | 655   | 51.53%  |
| A little concerned   | 388   | 30.53%  |
| Not concerned at all | 116   | 9.13%   |
| Don't know           | 9     | 0.71%   |
| Not Answered         | 103   | 8.10%   |