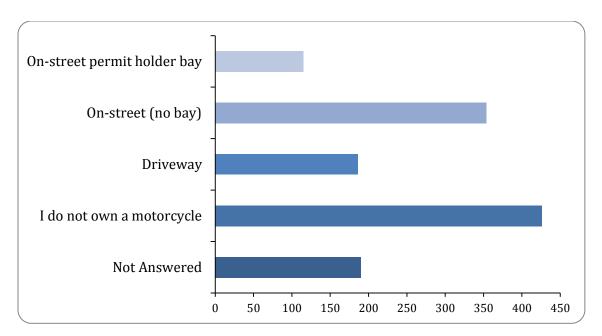

#### Park

There were 1081 responses to this part of the question.

| Option                      | Total | Percent |
|-----------------------------|-------|---------|
| On-street permit holder bay | 115   | 9.05%   |
| On-street (no bay)          | 354   | 27.85%  |
| Driveway                    | 186   | 14.63%  |
| I do not own a motorcycle   | 426   | 33.52%  |
| Not Answered                | 190   | 14.95%  |