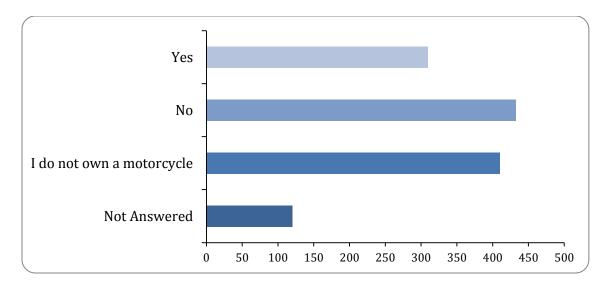

# 5: If you own a motorcycle, do you feel your motorcycle is safe when parking within the Borough?

#### Safe

There were 1151 responses to this part of the question.

| Option                    | Total | Percent |
|---------------------------|-------|---------|
| Yes                       | 309   | 24.31%  |
| No                        | 432   | 33.99%  |
| I do not own a motorcycle | 410   | 32.26%  |
| Not Answered              | 120   | 9.44%   |