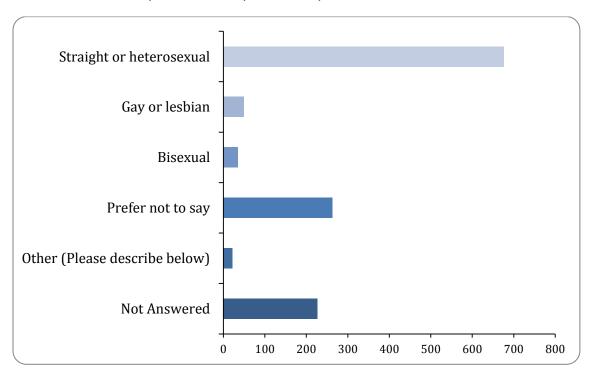

#### Please select one of the following from the dropdown list:

There were 1045 responses to this part of the question.

| Option                   | Total | Percent |
|--------------------------|-------|---------|
| Straight or heterosexual | 676   | 53.19%  |

| Gay or lesbian                | 49  | 3.86%  |
|-------------------------------|-----|--------|
| Bisexual                      | 35  | 2.75%  |
| Prefer not to say             | 263 | 20.69% |
| Other (Please describe below) | 22  | 1.73%  |
| Not Answered                  | 226 | 17.78% |