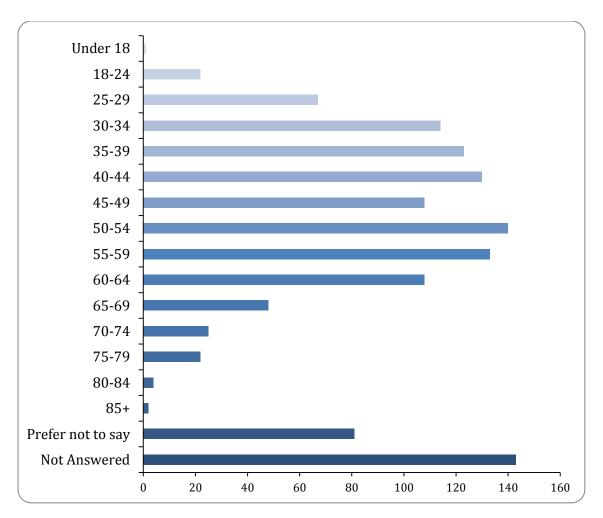

#### 15: What is your age?

#### Age

There were 1128 responses to this part of the question.

| Option            | Total | Percent |
|-------------------|-------|---------|
| Under 18          | 1     | 0.08%   |
| 18-24             | 22    | 1.73%   |
| 25-29             | 67    | 5.27%   |
| 30-34             | 114   | 8.97%   |
| 35-39             | 123   | 9.68%   |
| 40-44             | 130   | 10.23%  |
| 45-49             | 108   | 8.50%   |
| 50-54             | 140   | 11.01%  |
| 55-59             | 133   | 10.46%  |
| 60-64             | 108   | 8.50%   |
| 65-69             | 48    | 3.78%   |
| 70-74             | 25    | 1.97%   |
| 75-79             | 22    | 1.73%   |
| 80-84             | 4     | 0.31%   |
| 85+               | 2     | 0.16%   |
| Prefer not to say | 81    | 6.37%   |

| 143 | 11.25% |
|-----|--------|
|-----|--------|